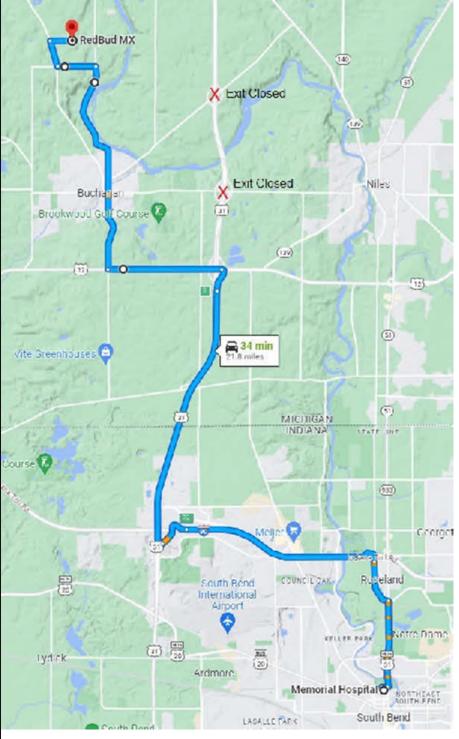

## Red Bud MX Get on US-31 S in Niles Charter Township from Main St and Niles Buchanan Rd 13 min (6.4 mi) Head west A Restricted usage road 200 ft -Turn left A Restricted usage road 66 ft Turn right A Restricted usage road 0.4 mi Turn left onto Main St 3.3 mi Turn left onto E Front St 0.1 mi ↑ Continue straight to stay on E Front St 0.6 mi Continue onto Niles Buchanan Rd 1.5 mi ★ Turn right to merge onto US-31 S toward South Bend/Holland 0.4 mi Continue on US-31 S. Drive from I-80 E/I-90 E to Clay Township. Take exit 77 from I-80 E/I-90 E 14 min (12.7 mi) Continue on US 31 BUS to your destination in South Bend 5 min (1.9 mi) Memorial Hospital of South Bend